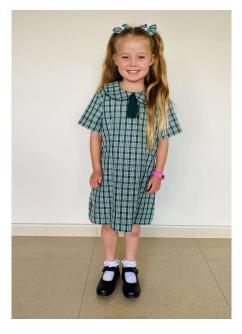

#### Set Three

Summer dress - tab tie attached White ankle socks (not ankle cut off) Black shoes MVPS jacket – zip (fleecy) MVPS hat