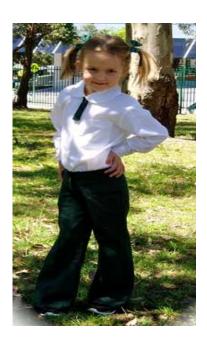

#### Set One

White long-sleeved shirt with pointed collar Green tie with white stripe (regular/elastic) Grey long pants Grey socks with stripe (not ankle cut off) Black shoes MVPS jacket – zip (fleecy) MVPS hat