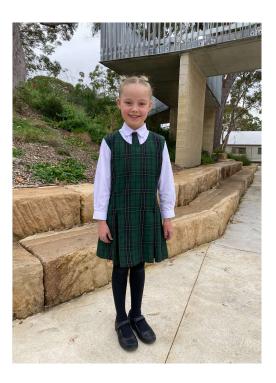

#### Set Three

Summer dress - tab tie attached White ankle socks (not ankle cut off) Black shoes MVPS jacket – zip (fleecy) MVPS hat