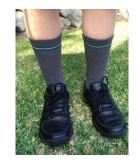

#### Set One

White long-sleeved shirt with pointed collar Green tie with white stripe (regular/elastic) Grey long pants Grey socks with stripe (not ankle cut off) Black shoes MVPS jacket – zip (fleecy) MVPS hat