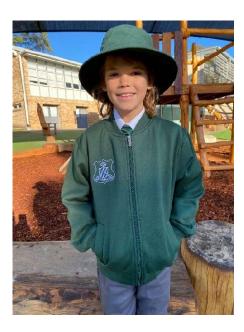

#### Set One

Green MVPS polo shirt Grey shorts Grey socks with stripe (not ankle cut off) Black shoes MVPS jacket – zip (fleecy) MVPS hat

Set Two

Green MVPS polo shirt Summer skort White ankle socks (not ankle cut off) Black shoes MVPS jacket – zip (fleecy) MVPS hat