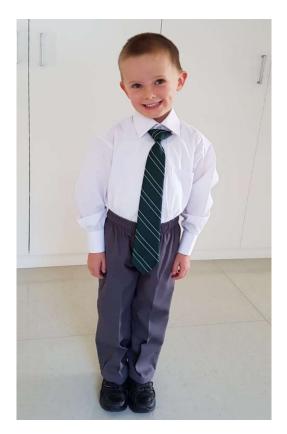

#### Set One

White long-sleeved shirt with pointed collar Green tie with white stripe (regular/elastic) Grey long pants Grey socks with stripe (not ankle cut off) Black shoes MVPS jacket – zip (fleecy) MVPS hat