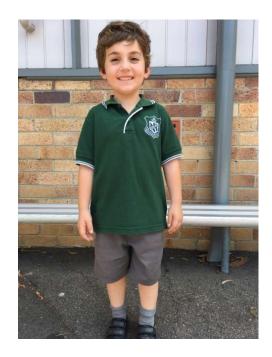

#### Set One

Green MVPS polo shirt Grey shorts Grey socks with stripe (not ankle cut off) Black shoes MVPS jacket – zip (fleecy) MVPS hat

Set Two

Green MVPS polo shirt Summer skort White ankle socks (not ankle cut off) Black shoes MVPS jacket – zip (fleecy) MVPS hat