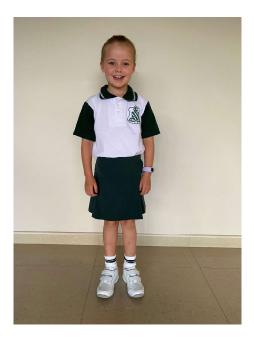

#### Set Three

Summer dress - tab tie attached White ankle socks (not ankle cut off) Black shoes MVPS jacket – zip (fleecy) MVPS hat