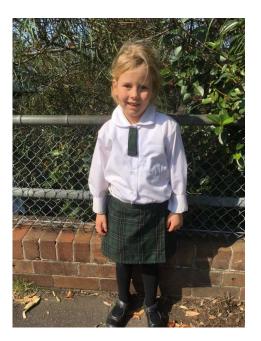

#### Set Three

White blouse with peter pan collar Tab tie (tunic fabric on elastic) Winter skort White ankle socks (not ankle cut off) or black tights Black shoes MVPS jacket – zip (fleecy) MVPS hat