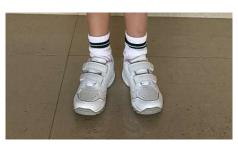

## **Shoe Requirements**

Our policy is:

- For the general uniform, black leather school shoes. (Not Vans/novelty shoes, no sneakers). We would suggest velcro for Kindergarden, until they can tie their own laces.
- For the sport uniform, you will need white sport shoes, suitable for physical Activities. (Not Vans/novelty shoes).