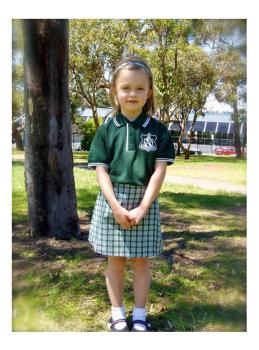

#### Set One

Green MVPS polo shirt Grey shorts Grey socks with stripe (not ankle cut off) Black shoes MVPS jacket – zip (fleecy) MVPS hat

Set Two

Green MVPS polo shirt Summer skort White ankle socks (not ankle cut off) Black shoes MVPS jacket – zip (fleecy) MVPS hat