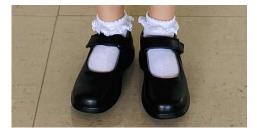

## **Shoe Requirements**

Our policy is:

- For the general uniform, black leather school shoes. (Not Vans/novelty shoes, no sneakers). We would suggest velcro for Kindergarden, until they can tie their own laces.
- For the sport uniform, you will need white sport shoes, suitable for physical Activities. (Not Vans/novelty shoes).