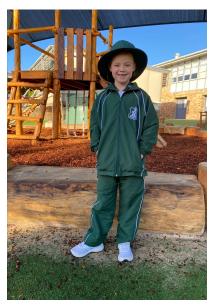

#### Set Four

White blouse with peter pan collar Tab tie (tunic fabric on elastic) Green long pants White ankle socks (not ankle cut off) Black shoes MVPS jacket – zip (fleecy) MVPS hat

MVPS jacket – zip (fleecy) MVPS hat