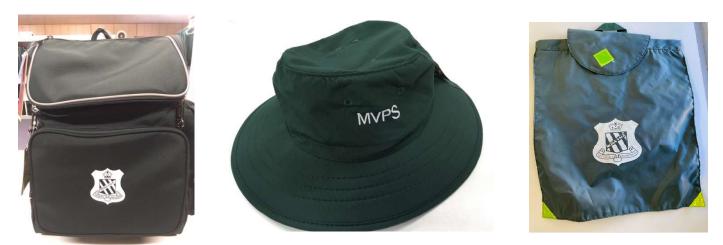

### **Compulsory Items**

Green MVPS backpack with name tag, MVPS hat, MVPS library bag.