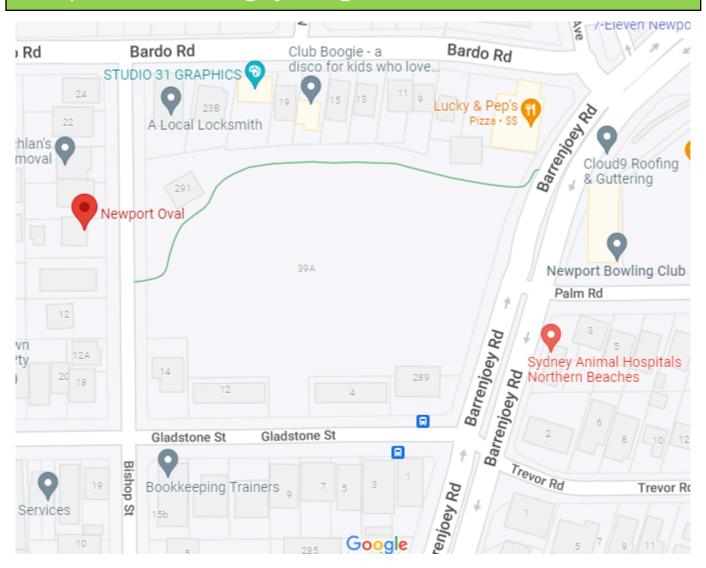

| Court 6 |               | Court 8         | Soccer<br>field | Pittwater Road |  |
| Road         | Court                     | Court 7 |               |                 |                 |                |  |
|              | CURRENTLY<br>UNAVAILABLE  |         | CURR<br>UNAVA | ENTLY<br>ILABLE |                 |                |  |
|              | Community Exchange Centre |         |               |                 |                 |                |  |

#### Boondah Reserve 1, 2, 3 Narrabeen - Football



# Careel Bay Oval Avalon - Football



# Griffith Park – Rugby League



#### Kitchener Park Mona Vale - Football



# Lake Park Narrabeen – Rugby League



# North Narrabeen Reserve – Rugby League/AFL



#### Narrabeen North P.S. – Football



# Newport Oval - Rugby League



# Porters Reserve – Rugby League