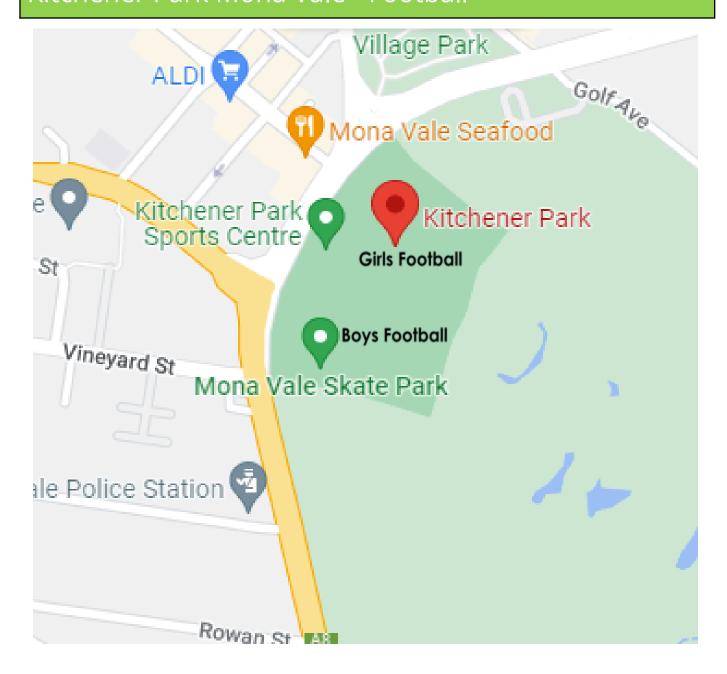

|                           | Court 3 |               | Court 4         |                 |                |  |
|              | Court 5                   | Court 6 |               | Court 8         | Soccer<br>field | Pittwater Road |  |
| Road         | Court                     | Court 7 |               |                 |                 |                |  |
|              | CURRENTLY<br>UNAVAILABLE  |         | CURR<br>UNAVA | ENTLY<br>ILABLE |                 |                |  |
|              | Community Exchange Centre |         |               |                 |                 |                |  |

#### Boondah Reserve 1, 2, 3 Narrabeen - Football



# Careel Bay Oval Avalon - Football



# Griffith Park – Rugby League



#### Kitchener Park Mona Vale - Football



# Lake Park Narrabeen – Rugby League



# North Narrabeen Reserve – Rugby League/AFL



#### Narrabeen North P.S. – Football



# Newport Oval - Rugby League



# Porters Reserve – Rugby League