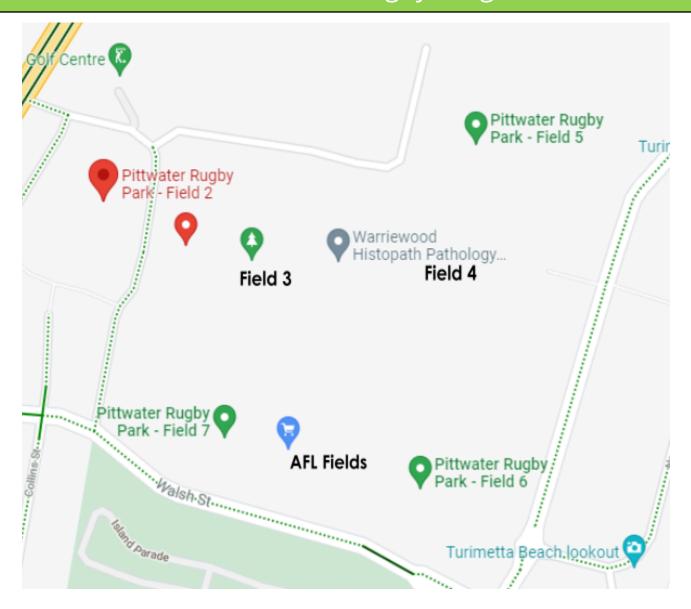

|                |  |
|              | Court 5                   | Court 6 |               | Court 8         | Soccer<br>field | Pittwater Road |  |
| Road         | Court                     | Court 7 |               |                 |                 |                |  |
|              | CURRENTLY<br>UNAVAILABLE  |         | CURR<br>UNAVA | ENTLY<br>ILABLE |                 |                |  |
|              | Community Exchange Centre |         |               |                 |                 |                |  |

#### Boondah Reserve 1, 2, 3 Narrabeen - Football



# Careel Bay Oval Avalon - Football



# Griffith Park – Rugby League



#### Kitchener Park Mona Vale - Football



# Lake Park Narrabeen – Rugby League



# North Narrabeen Reserve – Rugby League/AFL



#### Narrabeen North P.S. – Football



# Newport Oval - Rugby League



# Porters Reserve – Rugby League