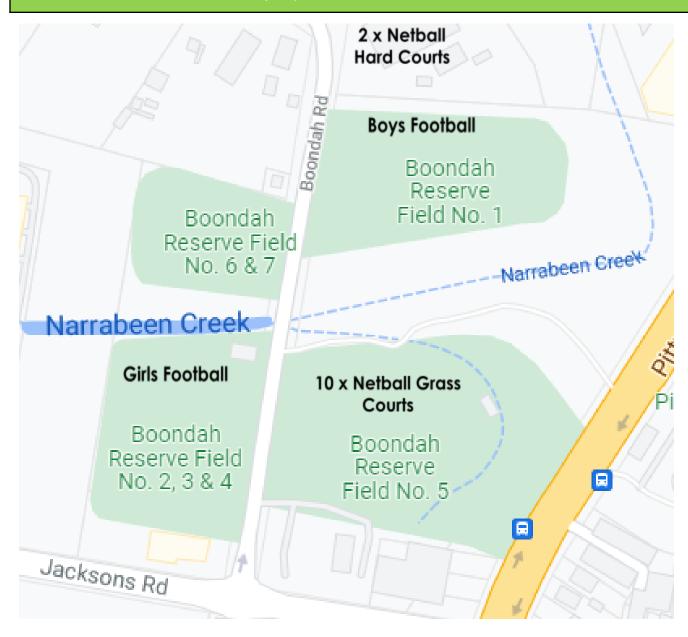

-|---------------------------|---------|---------------|-----------------|-----------------|----------------|--|
|              |                           | Court 3 |               | Court 4         |                 |                |  |
|              | Court 5                   | Court 6 |               | Court 8         | Soccer<br>field | Pittwater Road |  |
| Road         | Court                     | Court 7 |               |                 |                 |                |  |
|              | CURRENTLY<br>UNAVAILABLE  |         | CURR<br>UNAVA | ENTLY<br>ILABLE |                 |                |  |
|              | Community Exchange Centre |         |               |                 |                 |                |  |

#### Boondah Reserve 1, 2, 3 Narrabeen - Football



# Careel Bay Oval Avalon - Football



# Griffith Park – Rugby League



#### Kitchener Park Mona Vale - Football



# Lake Park Narrabeen – Rugby League



# North Narrabeen Reserve – Rugby League/AFL



#### Narrabeen North P.S. – Football



# Newport Oval - Rugby League



# Porters Reserve – Rugby League