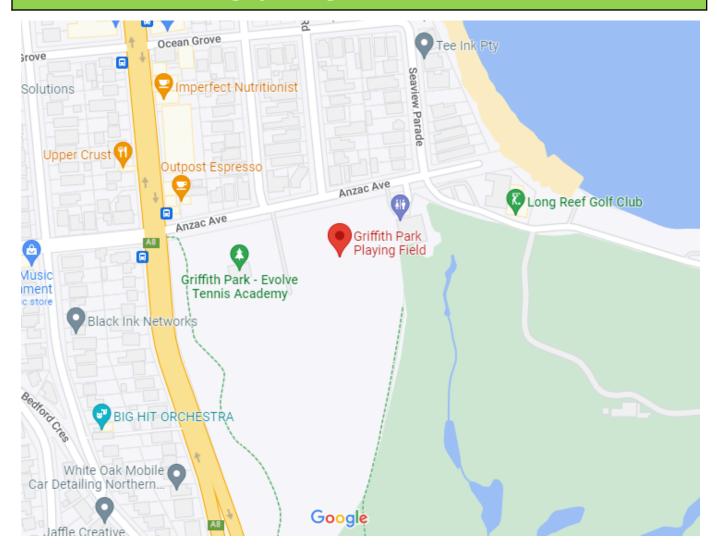

|-----------------|----------------|--|
|              |                           | Court 3 |               | Court 4         |                 |                |  |
|              | Court 5                   | Court 6 |               | Court 8         | Soccer<br>field | Pittwater Road |  |
| Road         | Court                     | Court 7 |               |                 |                 |                |  |
|              | CURRENTLY<br>UNAVAILABLE  |         | CURR<br>UNAVA | ENTLY<br>ILABLE |                 |                |  |
|              | Community Exchange Centre |         |               |                 |                 |                |  |

#### Boondah Reserve 1, 2, 3 Narrabeen - Football



# Careel Bay Oval Avalon - Football



# Griffith Park – Rugby League



#### Kitchener Park Mona Vale - Football



# Lake Park Narrabeen – Rugby League



# North Narrabeen Reserve – Rugby League/AFL



#### Narrabeen North P.S. – Football



# Newport Oval - Rugby League



# Porters Reserve – Rugby League