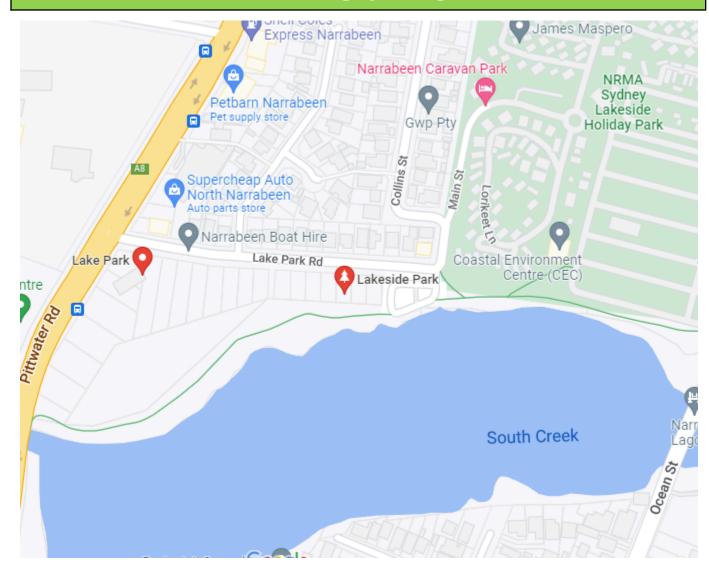

Court 3 |               | Court 4         |                 |                |  |
|              | Court 5                   | Court 6 |               | Court 8         | Soccer<br>field | Pittwater Road |  |
| Road         | Court                     | Court 7 |               |                 |                 |                |  |
|              | CURRENTLY<br>UNAVAILABLE  |         | CURR<br>UNAVA | ENTLY<br>ILABLE |                 |                |  |
|              | Community Exchange Centre |         |               |                 |                 |                |  |

#### Boondah Reserve 1, 2, 3 Narrabeen - Football



# Careel Bay Oval Avalon - Football



# Griffith Park – Rugby League



#### Kitchener Park Mona Vale - Football



# Lake Park Narrabeen – Rugby League



# North Narrabeen Reserve – Rugby League/AFL



#### Narrabeen North P.S. – Football



# Newport Oval - Rugby League



# Porters Reserve – Rugby League