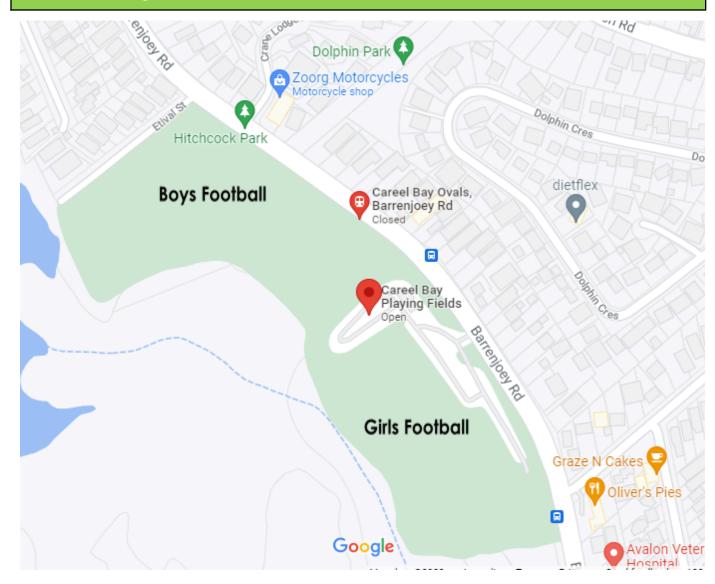

|---------------|-----------------|-----------------|----------------|--|
|              |                           | Court 3 |               | Court 4         |                 |                |  |
|              | Court 5                   | Court 6 |               | Court 8         | Soccer<br>field | Pittwater Road |  |
| Road         | Court                     | Court 7 |               |                 |                 |                |  |
|              | CURRENTLY<br>UNAVAILABLE  |         | CURR<br>UNAVA | ENTLY<br>ILABLE |                 |                |  |
|              | Community Exchange Centre |         |               |                 |                 |                |  |

#### Boondah Reserve 1, 2, 3 Narrabeen - Football



# Careel Bay Oval Avalon - Football



# Griffith Park – Rugby League



#### Kitchener Park Mona Vale - Football



# Lake Park Narrabeen – Rugby League



# North Narrabeen Reserve – Rugby League/AFL



#### Narrabeen North P.S. – Football



# Newport Oval - Rugby League



# Porters Reserve – Rugby League