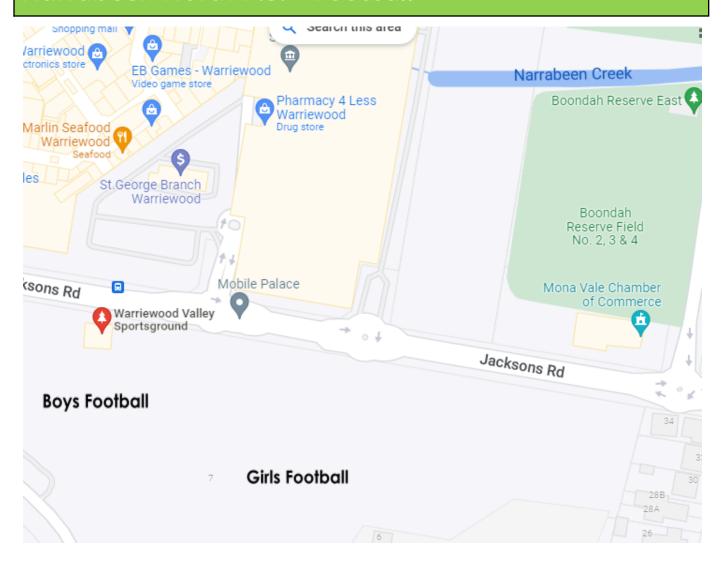

| Court 5                   | Court 6 |               | Court 8         | Soccer<br>field | Pittwater Road |  |
| Road         | Court                     | Court 7 |               |                 |                 |                |  |
|              | CURRENTLY<br>UNAVAILABLE  |         | CURR<br>UNAVA | ENTLY<br>ILABLE |                 |                |  |
|              | Community Exchange Centre |         |               |                 |                 |                |  |

#### Boondah Reserve 1, 2, 3 Narrabeen - Football



# Careel Bay Oval Avalon - Football



# Griffith Park – Rugby League



#### Kitchener Park Mona Vale - Football



# Lake Park Narrabeen – Rugby League



# North Narrabeen Reserve – Rugby League/AFL



#### Narrabeen North P.S. – Football



# Newport Oval - Rugby League



# Porters Reserve – Rugby League